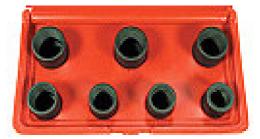

## **GENERAL TOOLS**

AT71033 7 PCs 1/2" Drive Twist Socket Set Contents: 7, 1/2" Drive Twist Socket Size: 17, 18.5, 20, 21.5, 23, 24.5, 26 mm

AT71039 7 PCs 1/2" + 3/4" Drive Twist Socket Set Contents: 4, 1/2" Drive Twist Socket Size: 22, 24, 27, 32 mm 2, 3/4" Drive Twist Socket