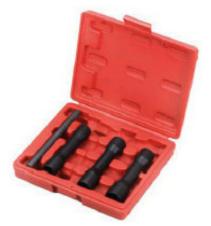

AT71031 5 PCs 1/2" Drive Twist Socket Set Contents:

- 4, 1/2" Drive (150 mm Length) Twist Socket 17, 19, 21, 22 mm
- 1, Striking Bar 12 mm Dia. x 50 mm Length