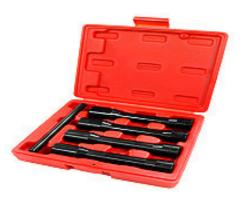

## **GENERAL TOOLS**

AT71033 7 PCs 1/2" Drive Twist Socket Set Contents: 7, 1/2" Drive Twist Socket Size: 17, 18.5, 20, 21.5, 23, 24.5, 26 mm

AT71039 7 PCs 1/2" + 3/4" Drive Twist Socket Set Contents: 4, 1/2" Drive Twist Socket Size: 22, 24, 27, 32 mm 2, 3/4" Drive Twist Socket

Size: 36, 41 mm 1, Striking Bar

AT71041 4 PCs Lug Nut Removal Socket Set Applicable: Functions as Nut Splitter Applicable for Stuck or Damaged Nuts Contents: 4, 1/2" Drive (38 mm Length) Socket SIZE: 17, 18.5, 21.5, 26 mm