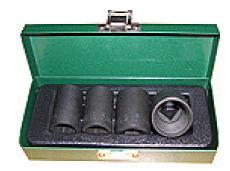

Size: 36, 41 mm 1, Striking Bar

AT71041 4 PCs Lug Nut Removal Socket Set Applicable: Functions as Nut Splitter Applicable for Stuck or Damaged Nuts Contents: 4, 1/2" Drive (38 mm Length) Socket SIZE: 17, 18.5, 21.5, 26 mm