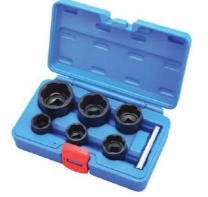

## **GENERAL TOOLS**

AT71033 7 PCs 1/2" Drive Twist Socket Set Contents: 7, 1/2" Drive Twist Socket Size: 17, 18.5, 20, 21.5, 23, 24.5, 26 mm

AT71039 7 PCs 1/2" + 3/4" Drive Twist Socket Set Contents: 4, 1/2" Drive Twist Socket Size: 22, 24, 27, 32 mm 2, 3/4" Drive Twist Socket

Size: 36, 41 mm 1, Striking Bar

AT71041 4 PCs Lug Nut Removal Socket Set Applicable: Functions as Nut Splitter Applicable for Stuck or Damaged Nuts Contents: 4, 1/2" Drive (38 mm Length) Socket SIZE: 17, 18.5, 21.5, 26 mm