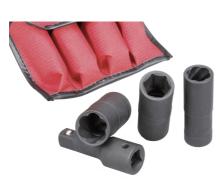

## **GENERAL TOOLS**

AT71025 4 PCs 1/2" Dr. Twist Socket & Extension Driver Contents: 3, 1/2" Drive Twist Socket 17, 19, 21 mm 1, 1/2" Drive Extension Driver

- AT71027 5 PCs 1/2" Drive Twist Socket Set Contenes: 4, 1/2" Drive (50 mm Length) Twist Socket 17, 19, 21, 22 mm
  - 1, Striking Bar 12 mm Dia. x 50 mm Length

| AT71029 | 4 PCs 1/2" Drive Twist Socket Set            |
|---------|----------------------------------------------|
|         | Contents:                                    |
|         | 3, 1/2" Drive Twist Socket 17, 19, 21, 22 mm |
|         | 1, Striking Bar 120 mm Length                |