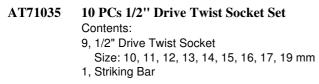

## **GENERAL TOOLS**

AT71033 7 PCs 1/2" Drive Twist Socket Set Contents: 7, 1/2" Drive Twist Socket Size: 17, 18.5, 20, 21.5, 23, 24.5, 26 mm

AT71039 7 PCs 1/2" + 3/4" Drive Twist Socket Set Contents: 4, 1/2" Drive Twist Socket Size: 22, 24, 27, 32 mm 2, 3/4" Drive Twist Socket