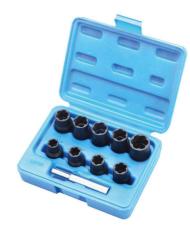

## **GENERAL TOOLS**

AT71033 7 PCs 1/2" Drive Twist Socket Set Contents: 7, 1/2" Drive Twist Socket Size: 17, 18.5, 20, 21.5, 23, 24.5, 26 mm

AT71039 7 PCs 1/2" + 3/4" Drive Twist Socket Set Contents: 4, 1/2" Drive Twist Socket Size: 22, 24, 27, 32 mm 2, 3/4" Drive Twist Socket